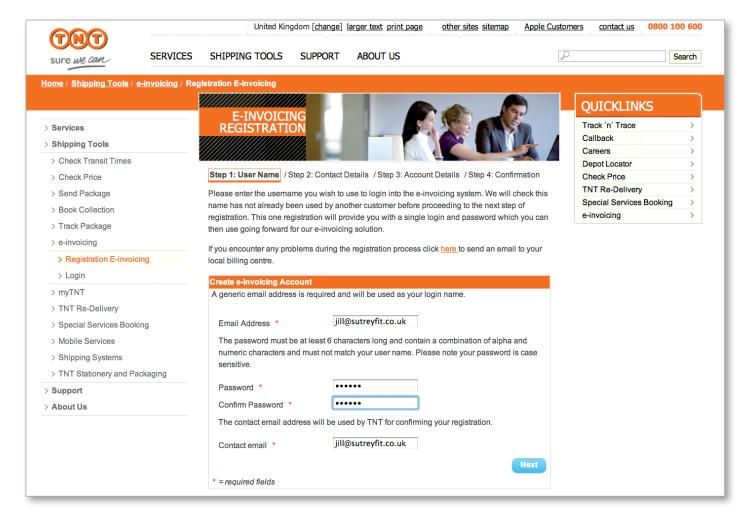

### 1. User name

These details will be used to create your login user ID including your user name (preferably your email address) password and email address.

Once you have completed all the mandatory fields marked with a red asterix, click next.

### 2. Contact details

Fill in all your required contact details including the email addresses of up to 18 people you wish us to contact when a new invoice has been posted to your account. Then click next.