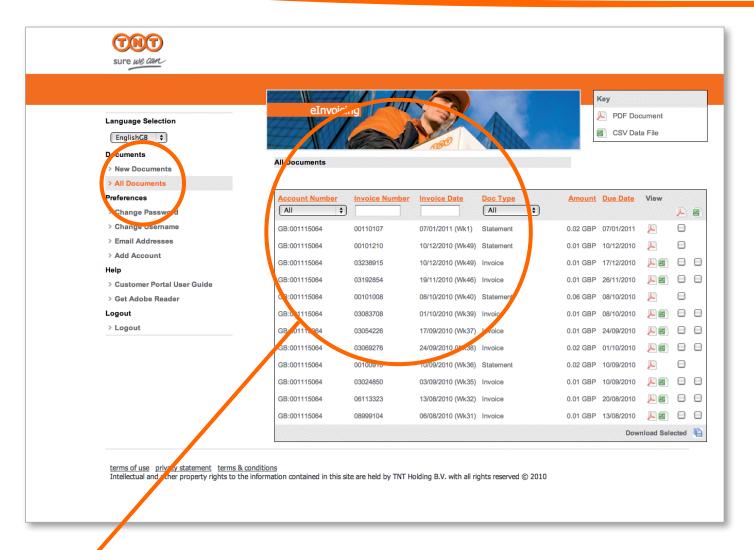

### **Searching**

When you need to search for a document that you have already viewed, click on 'All Documents'. You will be able to search by:

- Account number
- Invoice number
- Invoice date
- Doc type

### Sorting

You can organise your invoices by ascending or descending order according to:

- Account number
- Invoice number
- Invoice date
- Document
- Amount
- Payment due

Click the relevant column header once for ascending order or twice for descending order.

### E-archiving

e-invoicing enables you to store up to 26 weeks worth of billing information from the date you registered. After 26 weeks the oldest invoice/statement will be deleted, so remember to download the files you need to keep on your system.