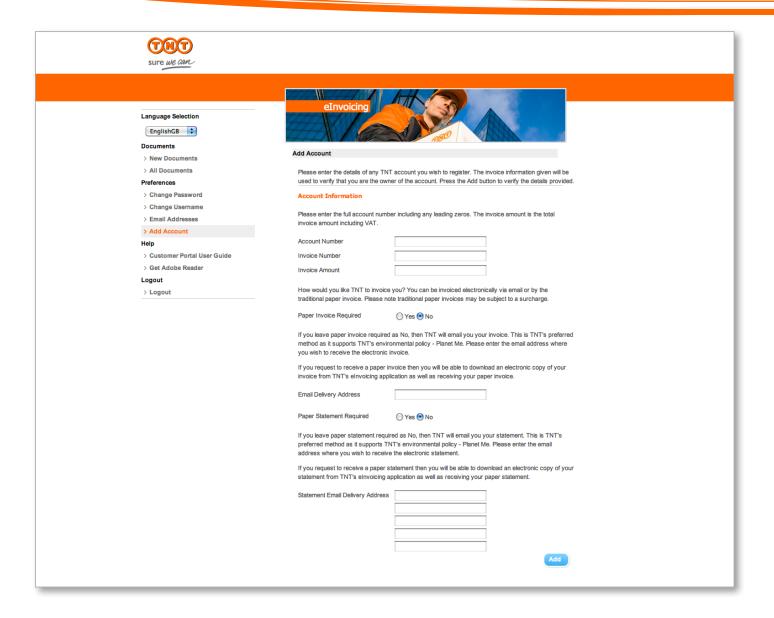

### Adding an account

To add an account simply complete your account details and verify your customer status by detailing the invoice number and full amount of an invoice that's less than 3 months old.

Confirm whether you'd like to receive your invoices electronically and enter the email address where you'd like us to send the PDF below. Likewise confirm whether you'd like to receive your

statements electronically and enter the email address where you'd like us to send the PDF below and then click 'Add'.