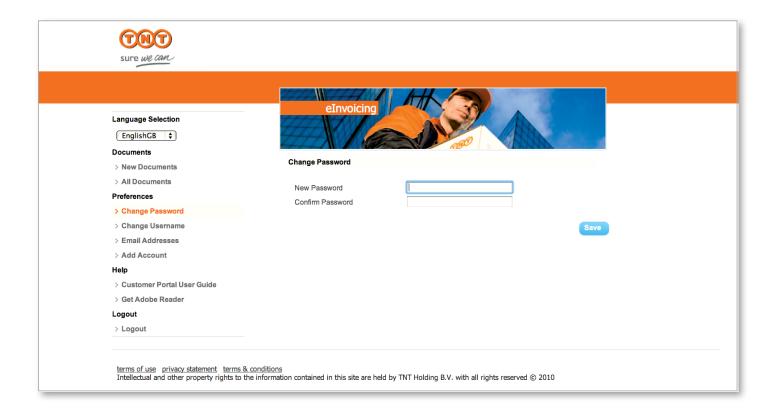

### You can, if you wish, change or modify your password, login and user group email settings.

### **Password**

To change your password simply click 'Change Password' from the Preferences menu, type in your new password, confirm it in the box below and click save.