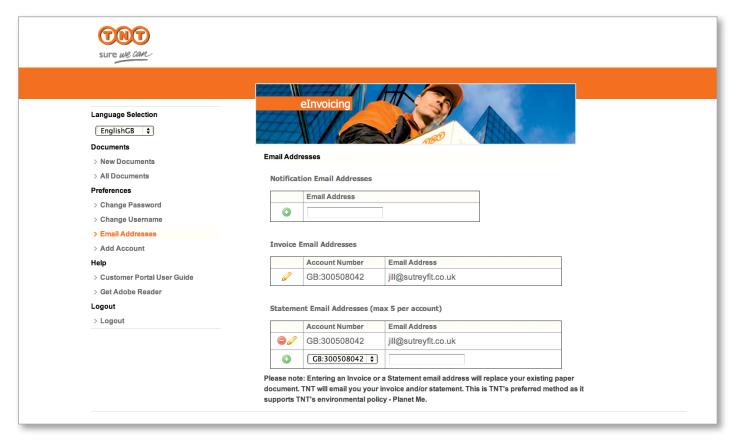

### E-mail addresses

You can add and edit the email addresses of your invoice and statement recipients and also add, delete and modify the email addresses of your notification group.

I email address in your invoice group