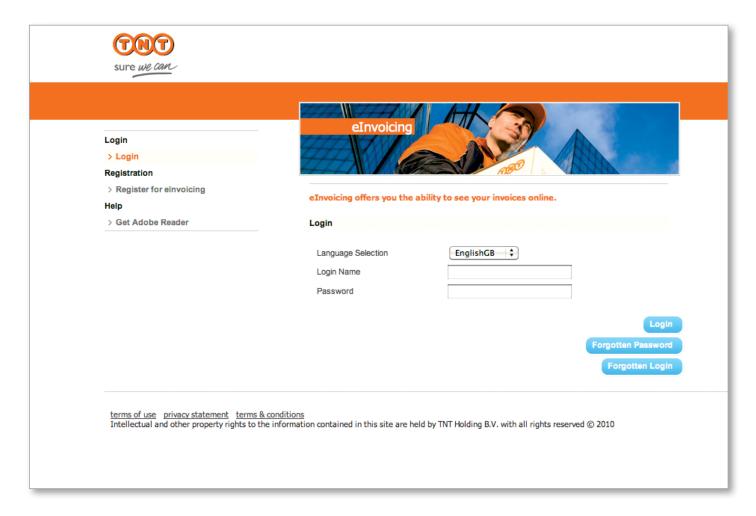

### There are a number of ways you can enter the e-invoicing site.

You can log on to **www.tnt.co.uk**, select e-invoicing from the Shipping Tools drop down menu and login to e-invoicing.

You can go direct to www.express.tnt. com/e-invoicing/login

Or when we notify you that an invoice has been posted to your account, you can click on the **www.express.tnt.com/ e-invoicing/login** link in the email.

Then simply enter your login name and password and click the login button.

If you forget your login name or password simply click on 'Forgotten

username/password and we'll send it to your email address (if this is your login name) and your notification address.

If we don't have your email address we'll send it to your company's registered user group.