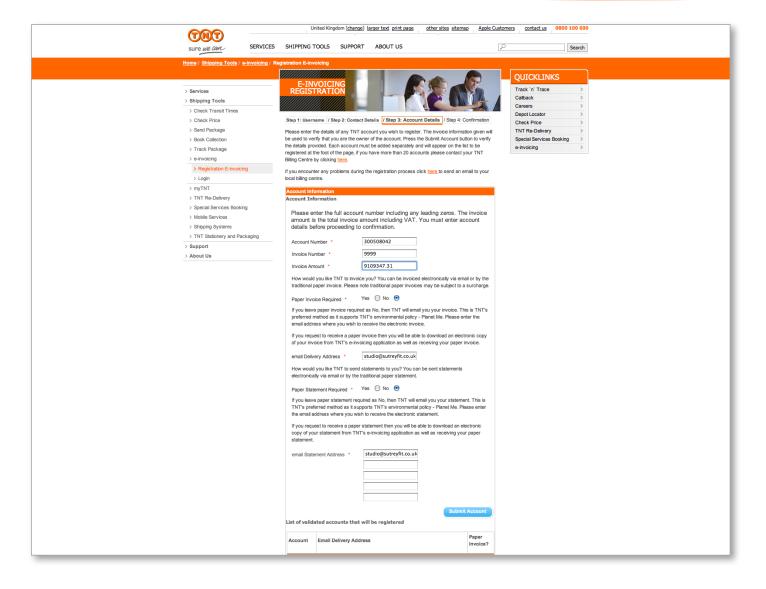

### 3. Account

Please ensure you have an invoice that's less than 3 months old to hand. Then complete your account details and verify your customer status by detailing the invoice number and the full amount.

Confirm whether you'd like to receive your invoices electronically and enter the email address where you'd like us to send the PDF below. Likewise confirm whether you'd like to receive your statements electronically and enter the email address where you'd like us to

send the PDF below and then click 'Submit Account'.

If you have more than one account, repeat the process and once you have added all your accounts click 'Proceed to Confirmation'