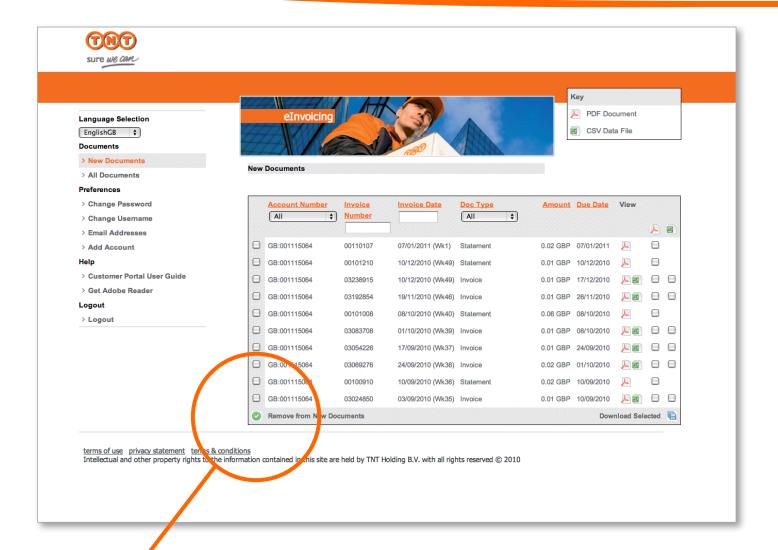

### Removing

To delete items from 'New Documents' simply select the one you want to remove and click the 'Remove from New Documents'. This will mark the invoice as read and transfer it to the 'All Documents' section.