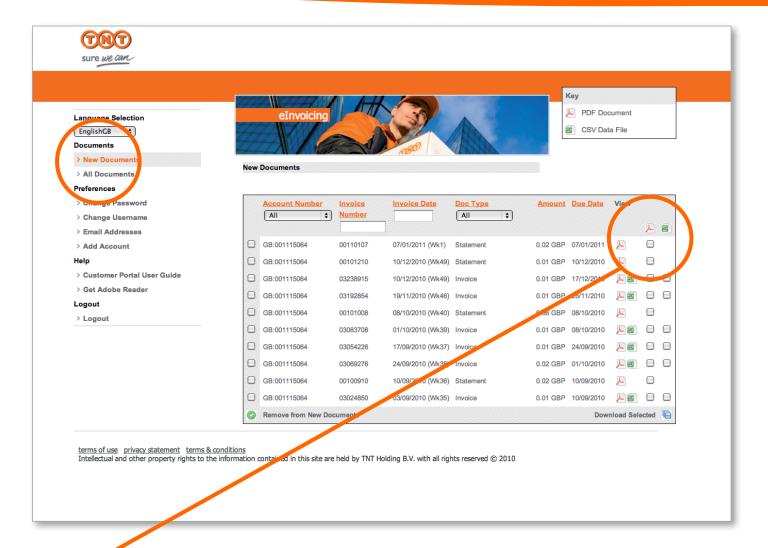

### accessing your new e-invoices and e-statements

### **Viewing**

Once you've logged in, a list of your new invoices, credit notes and statements will automatically be displayed. You can view these as:

• **A pdf.** This is a soft copy of the actual invoice that contains exactly the same information as your paper invoice and can be printed, emailed or faxed.

• A data file (CSV) This can be imported directly into your accounting software.

To view the file in the format you want, simply click on the corresponding icon detailed in the key.

If you want to download a number of different invoices (up to a maximum of ten), simply select the file formats you need, click 'Download Selected' and this will create a zip file.

Once an invoice has been downloaded or viewed the file will automatically be moved to the 'All Documents' section of the site.

### Removing

To delete items from 'New Documents' simply select the one you want to remove and click the 'Remove from New Documents'. This will mark the invoice as read and transfer it to the 'All Documents' section.