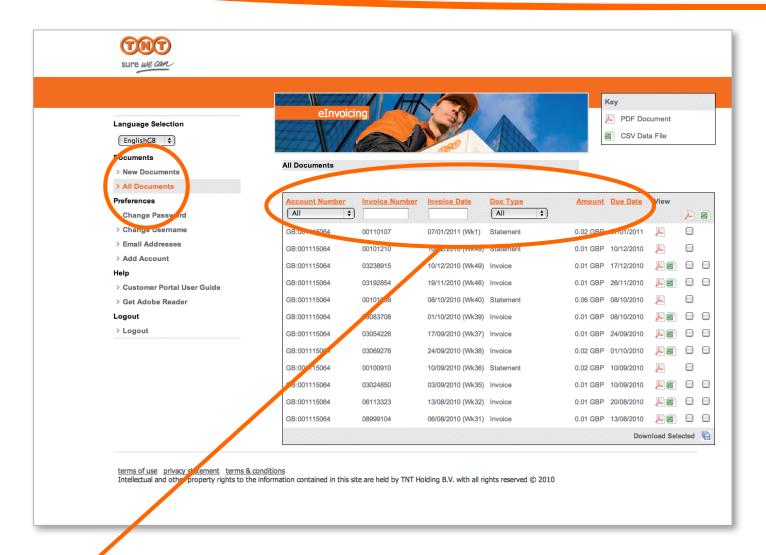

### **Searching**

When you need to search for a document that you have already viewed, click on 'All Documents'. You will be able to search by:

- Account number
- Invoice number
- Invoice date
- Doc type

### Sorting

You can organise your invoices by ascending or descending order according to:

- Account number
- Invoice number
- Invoice date
- Document
- Amount
- Payment due

Click the relevant column header once for ascending order or twice for descending order.