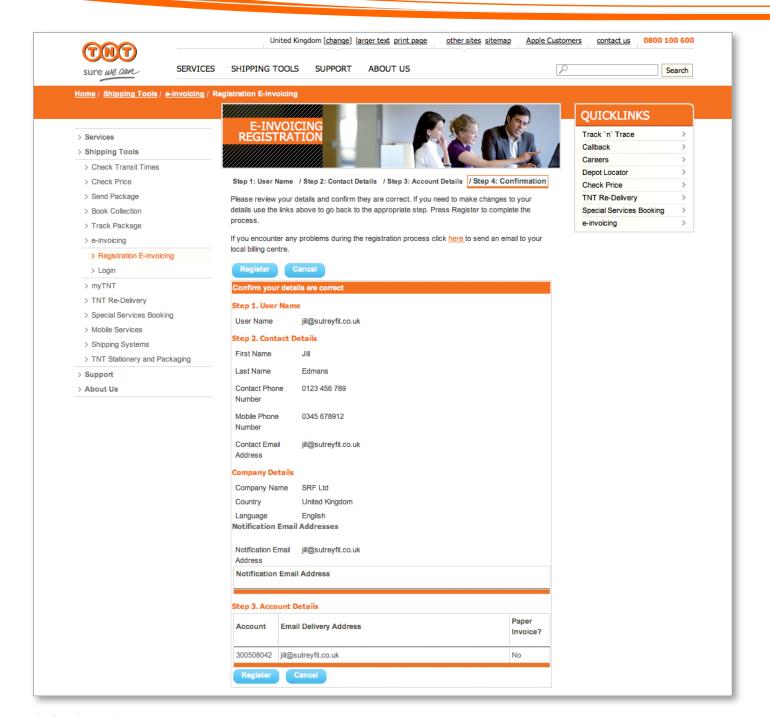

### 4. Confirmation

Now all you need to do is confirm that all your details are correct and click register.

elnvoicing@tnt.com

05/08/2010 11:22

To nicky.long@tnt.co.uk

CC

Subject Welcome to e-invoicing from TNT

### 5. Welcome to e-invoicing

Once you've confirmed your details are correct we'll send an e-mail to you to let you know that your registration has been successful.